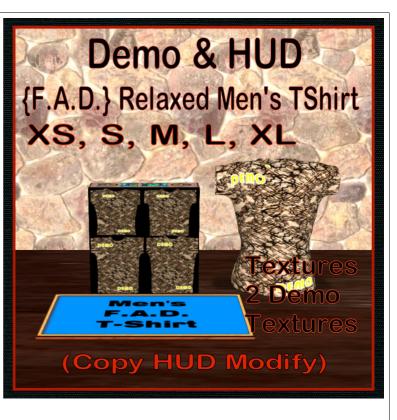

# Demo Mens, F.A.D. Mens Shirt

These are mesh shirts from White Canvas Templates. They are partly opened shirts with rolled up sleeves to mid forearm. These demos are provided for testing size and fit.

#### Shirt Models

5 standard sized (XS, S, M, L, XL) rigged mesh Relaxed Men's Shirts. The items can be seen at the Milda locaions. <u>http://maps.secondlife.com/secondlife/Milda/129/156/51</u>.

### FEATURES

- HUD with 2 demo textures
- 5 mesh shirt models.